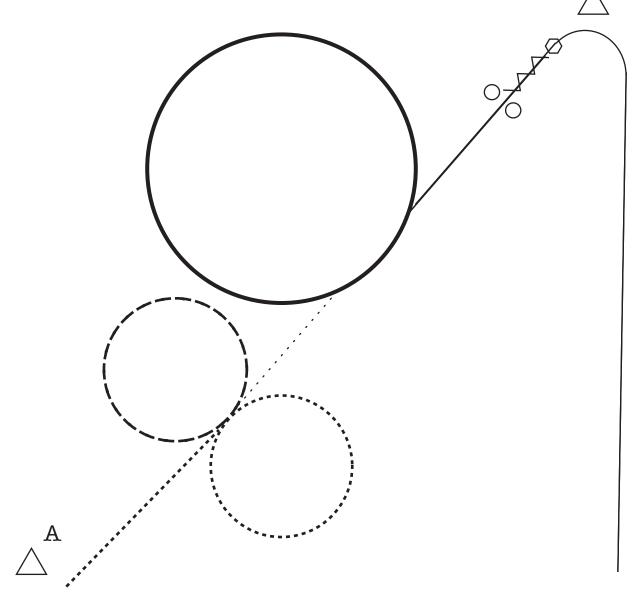

Class 294 Green Horse

Class 295 Rookie Youth

Class 296 Youth

Class 297 Rookie Am

Class 298 Amateur

Class 299 Open

Class 300 Cowboy B

- 1. Jog a third of the line and circle to the right.
- 2. Extened jog a circle to the left.
- 3. Walk 2 horse lengths at center of circle. Gallop a large circle to the left.
- 4. Reduce speed on completion of circle.
- 5. Lope to cone B. Stop and back one horse length.
- 6. Complete 360 each direction starting to the left.
- 7. Lope a loop to the right. Pattern is complete passing A.

| WALK              |
|-------------------|
| JOG/TROT          |
| EXTENDED JOG/TROT |
| LOPE/CANTER ———   |
| EXT/GALLOP ———    |
| STOP 🔘            |
| BACK V            |
| TURN O            |
| LEAD CHANGE \\    |