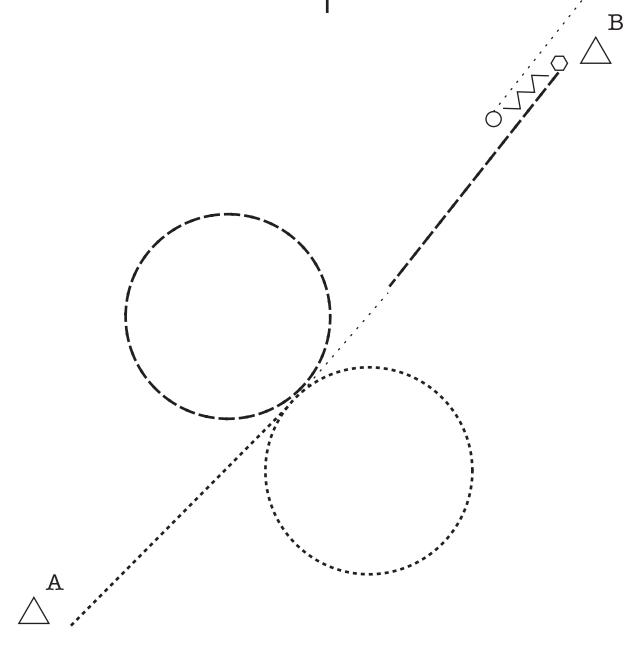

## RANCHMANSHIP SHOW ONE

Class 292 WT Youth & Am Class 293 WT!! & U

- 1. Jog a third of the line and circle to the right.
- 2. Extened jog a circle to the left.
- 3. Walk 2 horse lengths at center of circle.
- 4. Extended jog to B.
- 5. Stop and back one horse length.
- 6. 1/2 turn each direction starting to the left.
- 7. Walk away

| WALK              |
|-------------------|
| JOG/TROT          |
| EXTENDED JOG/TROT |
| LOPE/CANTER ————  |
| EXT/GALLOP ————   |
| STOP 🔷            |
| BACK VV           |
| turn O            |
| LEAD CHANGE \\    |
|                   |