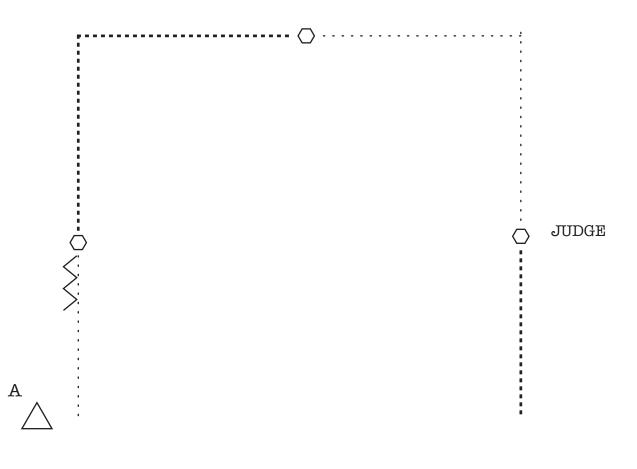

Class 6/7 Youth Class 13/14 Select Amateur Class 15/16 Amateur Class 17b All Breed Concurrent Region One Buckle Classes Show Two

## 1. Walk.

- 2. Stop when even with judge and set up your horse.
- 3. After a brief hesitation back one horse length
- 4. Trot a square corner to the right.
- 5. Stop and Two (2) 360 turns. Extended walk and square corner right at extended walk.
- 6. Continue extended walk until even with judge and set up for inspection.
- 7. When excused trot away.