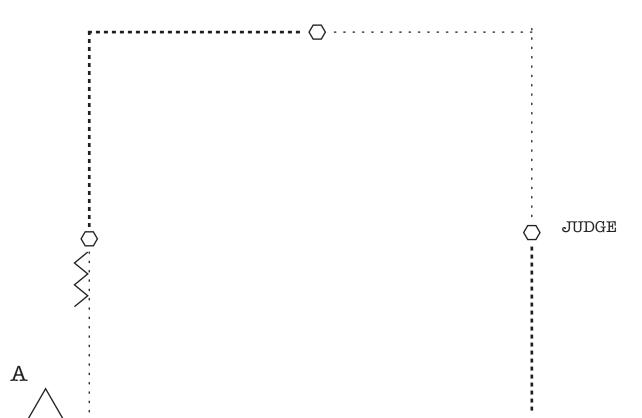

rrent Region One Buckle Classes Show Two



## 1. Walk.

- 2. Stop when even with judge and set up your horse.
- 3. After a brief hesitation back one horse length
- 4. Trot a square corner to the right.
- 5. Stop and Two (2) 360 turns. Extended walk and square corner right at extended walk.
- 6. Continue extended walk until even with judge and set up for inspection.
- 7. When excused trot away.

| WALK·····         |
|-------------------|
| JOG/TROT          |
| EXTENDED JOG/TROT |
| LOPE/CANTER       |
| EXT/GALLOP        |
| STOP 🔿            |
| BACK              |
| TURN O            |
| LEAD CHANGE \\    |



Class 1 Rookie Youth Class 2/3 L1 13 & U Class 4/5 L1 14-18 Class 8 Rookie Amateur Class 9 L1 Select Amateur Class 11/12 L1 Ameur

Concurrent Region One Buckle Classes Show Two



## 1. Walk.

- 2. Stop when even with judge and back one horse length
- 3. Trot a square corner to the right.
- 4. Stop, 360 turn. Walk a square corner right
- 5. Walk until even with judge and set up for inspection.
- 6. When excused trot away.

| WALK·····         |
|-------------------|
| JOG/TROT          |
| EXTENDED JOG/TROT |
| LOPE/CANTER       |
| EXT/GALLOP        |
| STOP 🔿            |
| ВАСК 🔨            |
| turn O            |
| LEAD CHANGE \\    |



SHOWMANSHIP SHOW TWO Class 17 AB WT 11 & U Class 17a AB WT 12 & O



LEAD CHANGE