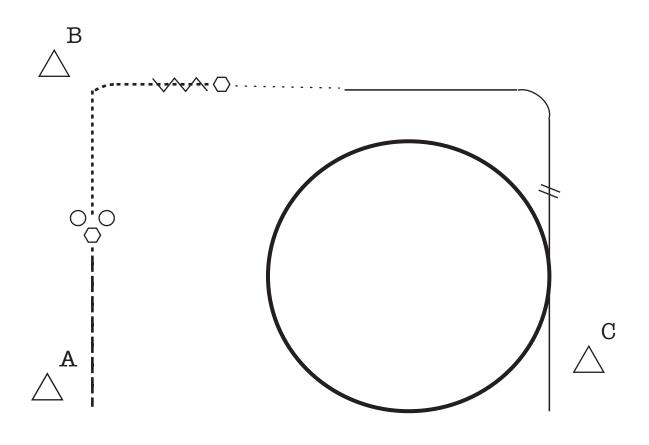

Class 276 Rookie Amateur Class 277/278 L1 Select Class 279/280 L1 Amateur Class 285 Rookie Youth Class 286/287 L1 13 & U Class 288/289 L1 14-18

Concurrent Region One Buckle Classes Show Two

- 1. Extended jog halfway to center. Stop and 1/2 turn right and 1/2 turn left.
- 2. Jog to cone B and around corner.
- 3. Stop and back, walk two horse lengths
- 4. Lope left lead and counter canter corner.
- 5. Simple lead change
- 6. Lope a circle to the right at a moderate pace.
- 7. Lope past C and pattern is complete.

| WALK              |
|-------------------|
| JOG/TROT          |
| EXTENDED JOG/TROT |
| LOPE/CANTER ———   |
| EXT/GALLOP ———    |
| STOP 🔷            |
| BACK VV           |
| TURN O            |
| LEAD CHANGE \\    |