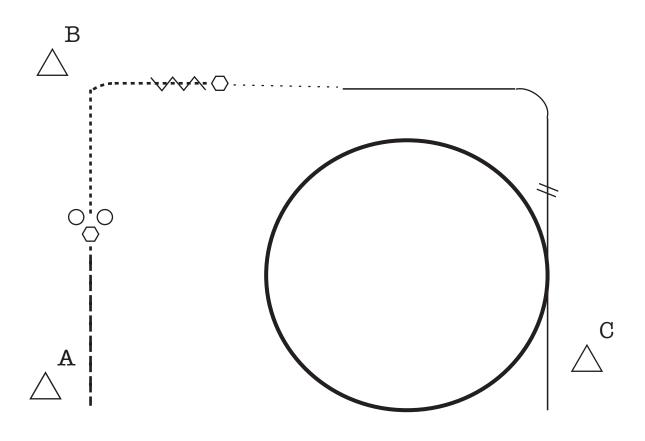

Class 272 All Breed Class 281/282 Select Am Class 283/284 Amateur Class 290/291 Youth 18 & U

Concurrent Region One Buckle Classes Show Two

- 1. Extended jog halfway to center. Stop and do 1 full turn each direction starting to the right.
- 2. Jog to cone B and around corner.
- 3. Stop and back, walk two horse lengths
- 4. Lope left lead and counter canter corner.
- 5. Change leads and build into an extended lope.
- 6. Extend the lope through the circle and reduce speed at the completion of circle.
- 7. Lope past C and pattern is complete.

| WALK              |
|-------------------|
| JOG/TROT          |
| EXTENDED JOG/TROT |
| LOPE/CANTER ———   |
| EXT/GALLOP ———    |
| STOP 🔘            |
| BACK VV           |
| TURN O            |
| LEAD CHANGE \\    |
| LEAD CHANGE \\    |