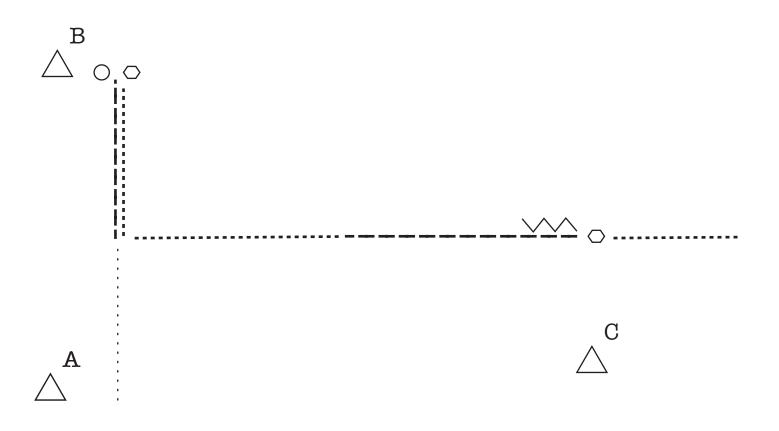

Class 271 AB WT
Class 273 L1 Youth
Class 274 AB WT 11 & U
Class 275 L 1 Amateur

Concurrent Region One Buckle Classes Show Two

- 1. Walk halfway to cone B.
- 2. Extended jog to cone B. At cone B stop 1/2 turn right.
- 3. Jog.
- 4. Halfway between B and A, turn left.
- 5. Halfway extend the jog. Stop and back one horse length when even with C. Jog away.

| WALK              |
|-------------------|
| JOG/TROT          |
| EXTENDED JOG/TROT |
| LOPE/CANTER ———   |
| EXT/GALLOP ———    |
| STOP $\bigcirc$   |
| BACK VV           |
| TURN O            |
| LEAD CHANGE       |